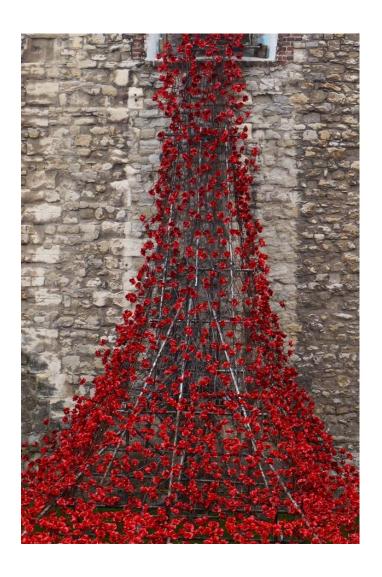

St Hilda's invites you to dedicate a poppy in memory of a loved one at Remembrance Time

This year St Hilda's will be having a display of knitted poppies within the Church from above the Altar as well as the 'planted' poppies in our garden.

We are offering people the chance to dedicate a poppy in memory of a loved one.

The names will be inscribed on a memorial list displayed within St Hilda's.

A donation of 10% from any money raised will be given to the Poppy Appeal.